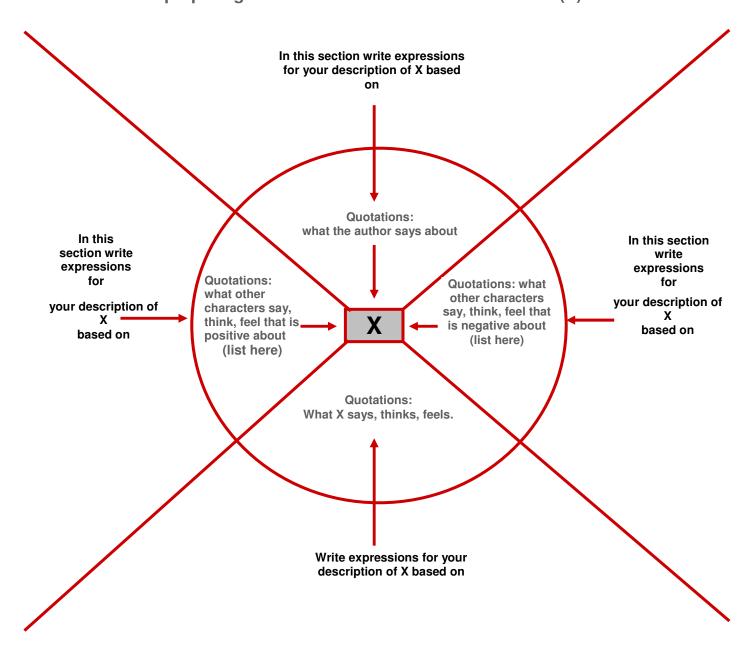

## Character analysis template

Use the information and quotations you have gathered below to write a description of a character supported by evidence from the text.

Framework for preparing information and ideas for a character (X) in a written text.